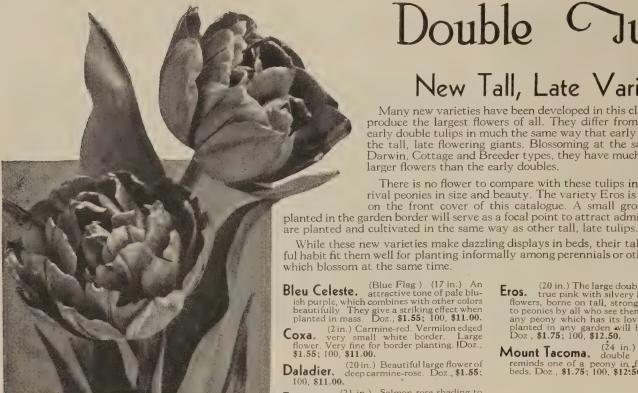

Varieties Illustrated on this Page are Priced Individually as follows, all First Size Bulbs.

|                                | Doz.   | 100     |
|--------------------------------|--------|---------|
| Top left, Glacier              | \$1.60 | \$11.50 |
| Middle left, Chas. Needham     |        | 11.50   |
| Bottom left, Insurpassable     | 1.55   | 11.00   |
| Top center, Marjorie Bowen     | 1.70   | 12.00   |
| Bottom center, Gloria Swanson. | 1.55   | 11.00   |
| Top right, Belle Jaune         | . 1.50 | 10.50   |
| Middle right, Eclipse          | . 1.55 | 11.00   |
| Bottom right, The Bishop       |        | 11.00   |
|                                |        |         |